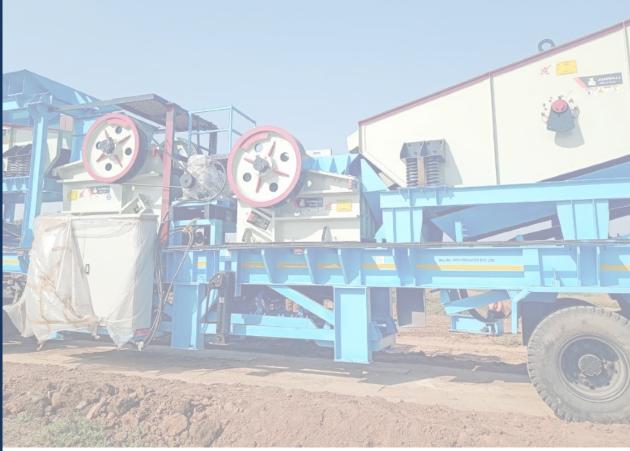

## Multi Stage Mobile Crushing & Screening

- Robust Chassis
- Complete Plateform
- Handrails, Stations
- Automatic control panel
- Easily towable
- Fully bolted design
- High Mn/Cr Liner plates
- Immediate installation
- Easy maintenance
- Almost no foundations
- Lowest cost per ton

| Capacity      | 100TPH  |
|---------------|---------|
| M/c Size      | 32"x22" |
| M/c Size      | 42"x08" |
| Screen Size   | 15'x4'  |
| Approx Weight | 50 Tons |
| Motor HP      | 200HP   |
| Tyres         | 8Nos    |
| Landing Legs  | 3 Sets  |