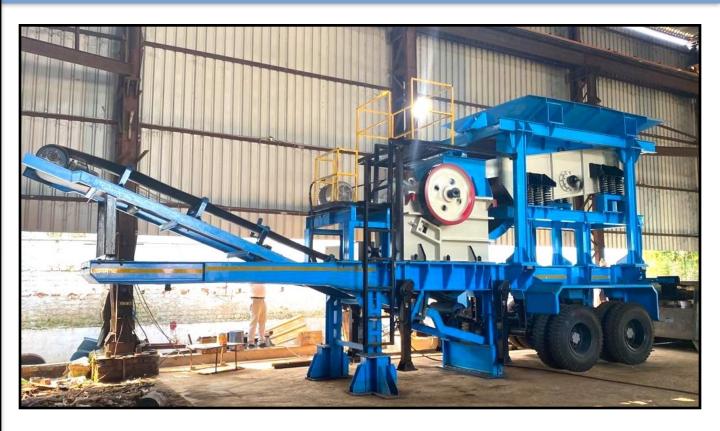

## **Single Stage Crushing for GSB**

| Capacity      | 60TPH   |
|---------------|---------|
| M/c Size      | 30X15   |
| Approx Weight | 22 Tons |
| Motor HP      | 90 HP   |
| Tyres         | 8 Nos   |
| Landing legs  | 3 Sets  |

- Heavy Duty Chassis
- Maintenance Plateform
- Handrails, Stations
- Inbuilt control panel
- Horse pin attached
- Fully bolted assembly
- High Mn Liner plates
- Quick installation
- Easy shifting
- No civil foundations
- Low cost of operations