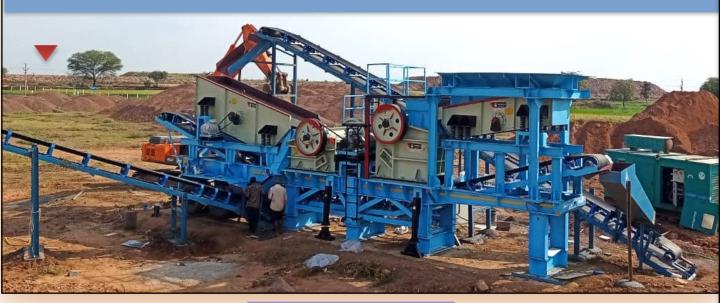

## Multi Stage Mobile Crushing & Screening

- Robust Chassis
- Complete Plateform
- Handrails, Stations
- Automatic control panel
- Easily towable
- Fully bolted design
- High Mn/Cr Liner plates
- Immediate installation
- Easy maintenance
- Almost no foundations
- Lowest cost per ton

| Capacity      | 100TPH  |
|---------------|---------|
| M/c Size      | 32"x22" |
| M/c Size      | 42"x08" |
| Screen Size   | 15'x4'  |
| Approx Weight | 50 Tons |
| Motor HP      | 200HP   |
| Tyres         | 8Nos    |
| Landing Legs  | 3 Sets  |