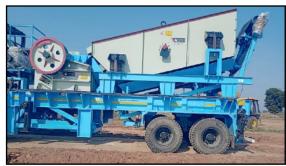

## **Single Stage Crushing for GSB**

| Capacity      | 60TPH   |
|---------------|---------|
| M/c Size      | 30X15   |
| Approx Weight | 22 Tons |
| Motor HP      | 90 HP   |
| Tyres         | 8 Nos   |
| Landing legs  | 3 Sets  |

- Heavy Duty Chassis
- Maintenance Plateform
- Handrails, Stations
- Inbuilt control panel
- Horse pin attached
- Fully bolted assembly
- High Mn Liner plates
- Quick installation
- Easy shifting
- No civil foundations
- Low cost of operations